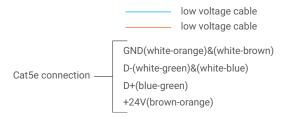

SUITE# 610. 860 NORTH DOROTHY DR RICHARDSON TX 75081.USA

Touch Panel

Model: TIT-4G-BUS-S-3R

Figure 7: TIT-4G-BUS-S-3R Module's Bus Connection Color Coding

TIS Logo is a Registered Trademark of Texas Intelligent System LLC in the United States of America. This company takes TIS Control Ltd. in other countries. All of the Specifications are subject to change without notice.

SUITE# 610. 860 NORTH DOROTHY DR RICHARDSON TX 75081.USA

Touch Panel

Model: TIT-4G-BUS-S-3R

Figure 8: TIT-4G-BUS-S-3R dimensions Diagram