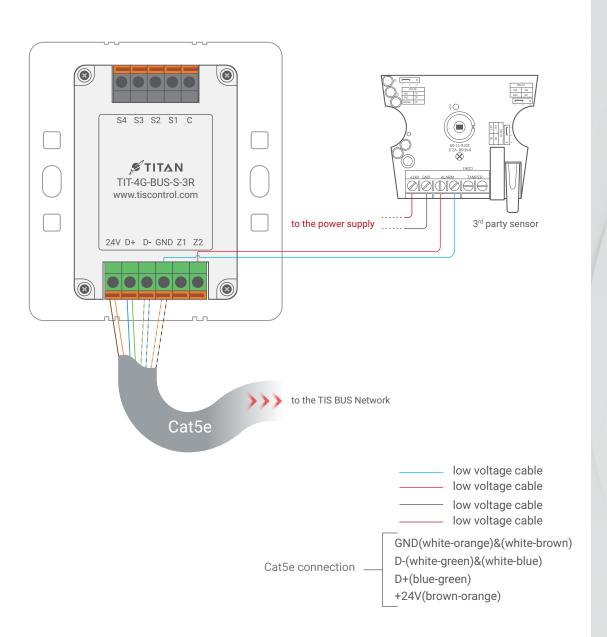

SUITE# 610. 860 NORTH DOROTHY DR RICHARDSON TX 75081.USA

Touch Panel

Model: TIT-4G-BUS-S-3R

Figure 6: TIT-4G-BUS-S-3R & 3rd Party Sensor Connection Diagram

TIS Logo is a Registered Trademark of Texas Intelligent System LLC in the United States of America. This company takes TIS Control Ltd. in other countries. All of the Specifications are subject to change without notice.