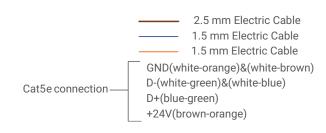

SUITE# 610. 860 NORTH DOROTHY DR RICHARDSON TX 75081.USA

Touch Panel

Model: TIT-4G-BUS-S-3R

Figure 7: TIT-4G-BUS-S-3R Module's Bus Connection Color Coding

TIS Logo is a Registered Trademark of Texas Intelligent System LLC in the United States of America. This company takes TIS Control Ltd. in other countries. All of the Specifications are subject to change without notice.

SUITE# 610. 860 NORTH DOROTHY DR RICHARDSON TX 75081.USA

Touch Panel

Model: TIT-4G-BUS-S-3R

Figure 8: TIT-4G-BUS-S-3R dimensions Diagram