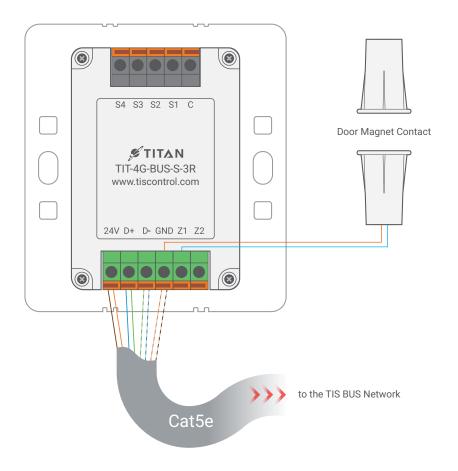

SUITE# 610. 860 NORTH DOROTHY DR RICHARDSON TX 75081.USA

Touch Panel

Model: TIT-4G-BUS-S-3R

Figure 5: TIT-4G-BUS-S-3R & Magnetic Door Contact Connection Diagram

TIS Logo is a Registered Trademark of Texas Intelligent System LLC in the United States of America. This company takes TIS Control Ltd. in other countries. All of the Specifications are subject to change without notice.