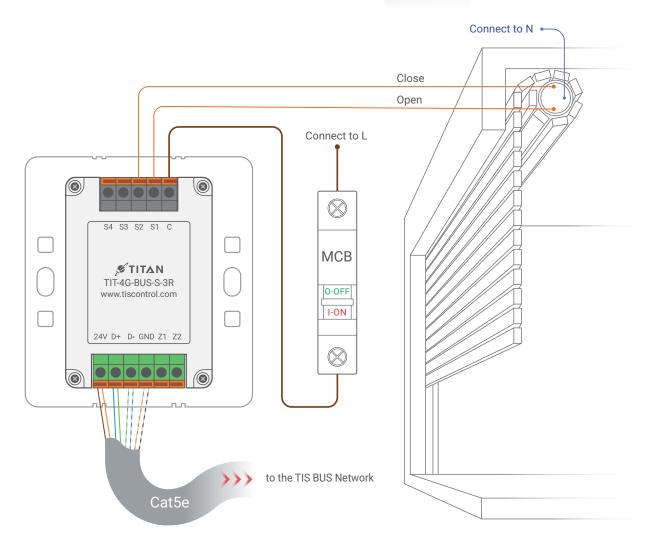

SUITE# 610. 860 NORTH DOROTHY DR RICHARDSON TX 75081.USA

Touch Panel

Model: TIT-4G-BUS-S-3R

Figure 4: TIT-4G-BUS-S-3R & Motors Connection Diagram

TIS Logo is a Registered Trademark of Texas Intelligent System LLC in the United States of America. This company takes TIS Control Ltd. in other countries. All of the Specifications are subject to change without notice.