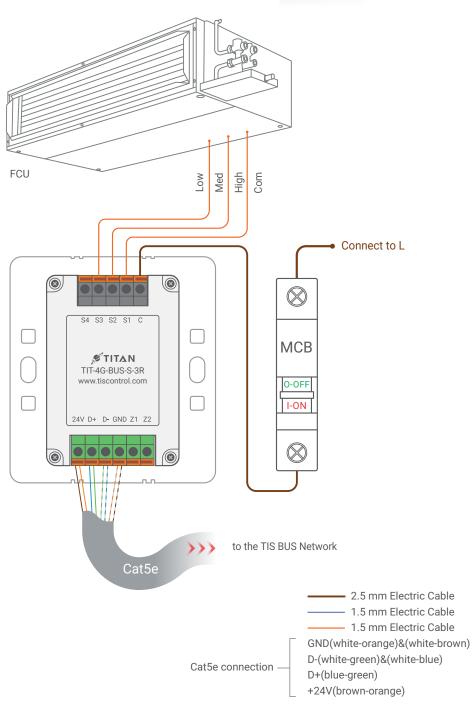

Product Diagrams V 1.1

Model: TIT-4G-BUS-S-3R

Figure 1: TIT-4G-BUS-S-3R & Lights Connection Diagram

+24V(brown-orange)

Touch Panel

Model: TIT-4G-BUS-S-3R

Figure 2: TIT-4G-BUS-S-3R & FCU Connection Diagram

TIS Logo is a Registered Trademark of Texas Intelligent System LLC in the United States of America. This company takes TIS Control Ltd. in other countries. All of the Specifications are subject to change without notice.