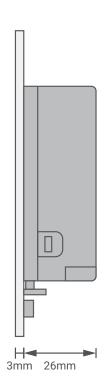

SUITE# 610. 860 NORTH DOROTHY DR RICHARDSON TX 75081.USA

Touch Panel

Model: TIT-4G-BUS-S-3R

Figure 8: TIT-4G-BUS-S-3R dimensions Diagram