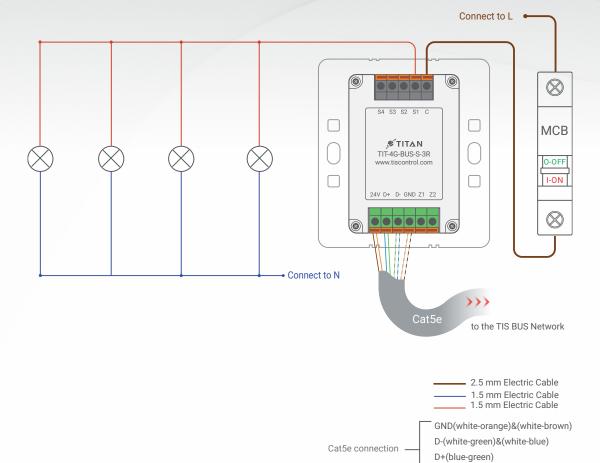

Product Diagrams V 1.1

Model: TIT-4G-BUS-S-3R

Figure 1: TIT-4G-BUS-S-3R & Lights Connection Diagram

+24V(brown-orange)

Touch Panel

Model: TIT-4G-BUS-S-3R

Figure 2: TIT-4G-BUS-S-3R & FCU Connection Diagram

TIS Logo is a Registered Trademark of Texas Intelligent System LLC in the United States of America. This company takes TIS Control Ltd. in other countries. All of the Specifications are subject to change without notice.