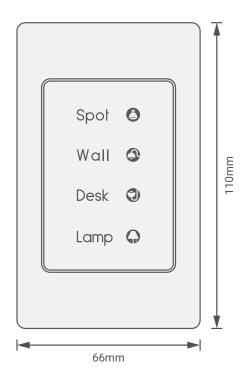

SUITE# 610. 860 NORTH DOROTHY DR RICHARDSON TX 75081.USA

Touch Panel

Model: TIT-4G-BUS-S-3R

Figure 8: TIT-4G-BUS-S-3R dimensions Diagram