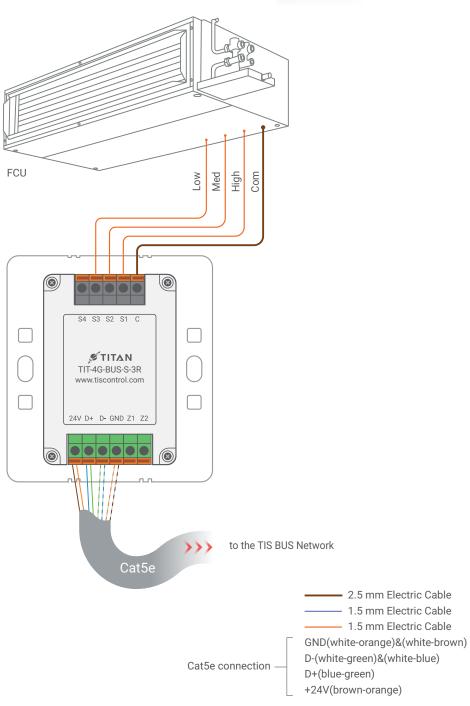

Product Diagrams V 1.1

Model: TIT-4G-BUS-S-3R

Figure 1: TIT-4G-BUS-S-3R & Lights Connection Diagram

+24V(brown-orange)

Touch Panel

Model: TIT-4G-BUS-S-3R

Figure 2: TIT-4G-BUS-S-3R & FCU Connection Diagram

TIS Logo is a Registered Trademark of Texas Intelligent System LLC in the United States of America. This company takes TIS Control Ltd. in other countries. All of the Specifications are subject to change without notice.