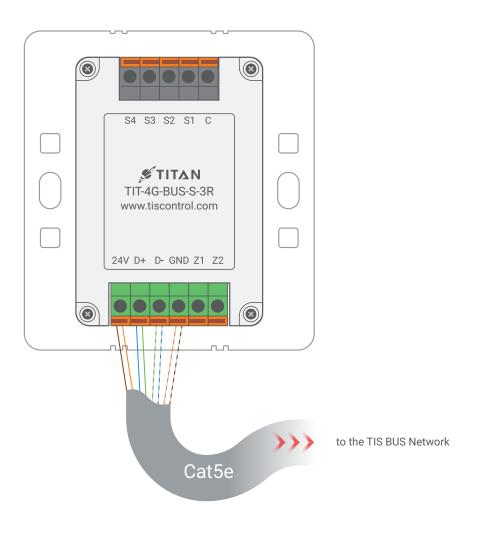

SUITE# 610. 860 NORTH DOROTHY DR RICHARDSON TX 75081.USA

Touch Panel

Model: TIT-4G-BUS-S-3R

Figure 7: TIT-4G-BUS-S-3R Module's Bus Connection Color Coding

TIS Logo is a Registered Trademark of Texas Intelligent System LLC in the United States of America. This company takes TIS Control Ltd. in other countries. All of the Specifications are subject to change without notice.