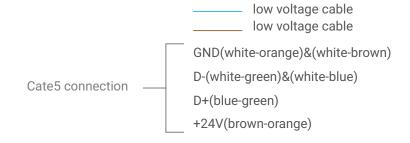

Figure 6: TIT-3G-BUS-S Module's Bus Connection Color Coding

RICHARDSON TX 75081.USA

Model: TIT-3G-BUS-S

▲ Figure 7: TIT-3G-Bus-S Module's Dimension Diagram

RICHARDSON TX 75081.USA