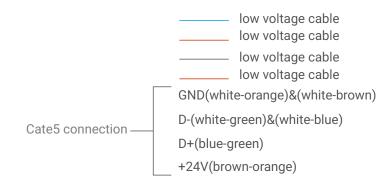

#### **TIS TITANIA 3GANG**

Touch Panel

Product Diagrams V 1.1

Model: TIT-3G-BUS-S

Figure 1: TIT-3G-BUS-S & Lights Connection Diagram

Model: TIT-3G-BUS-S

Figure 2: TIT-3G-BUS-S & Motors Connection Diagram

Cat5e connection

1.5 mm Electric Cable GND(white-orange)&(white-brown) D-(white-green)&(white-blue)

D+(blue-green) +24V(brown-orange)

Model: TIT-3G-BUS-S

D+(blue-green) +24V(brown-orange)

Figure 3: TIT-3G-BUS-S & Magnetic Door Contact Connection Diagram