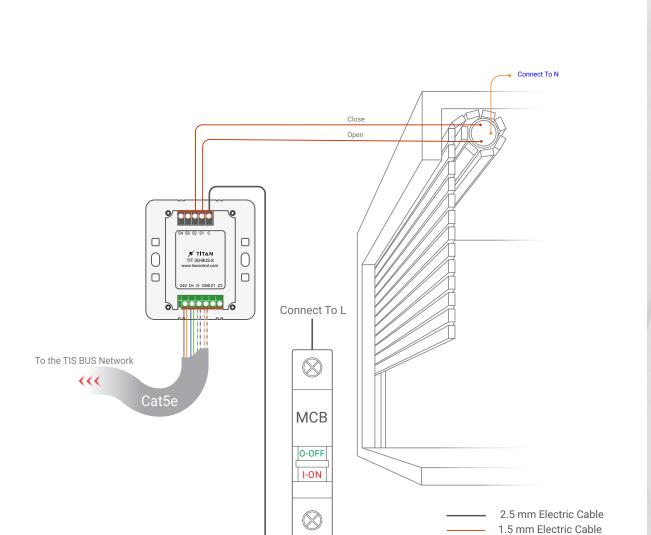

#### **TIS TITANIA 3GANG**

Touch Panel

Product Diagrams V 1.1

Model: TIT-3G-BUS-S

Figure 1: TIT-3G-BUS-S & Lights Connection Diagram

Model: TIT-3G-BUS-S

Figure 2: TIT-3G-BUS-S & Motors Connection Diagram

Cat5e connection

1.5 mm Electric Cable GND(white-orange)&(white-brown) D-(white-green)&(white-blue)

D+(blue-green) +24V(brown-orange)

Model: TIT-3G-BUS-S

D+(blue-green) +24V(brown-orange)

Figure 3: TIT-3G-BUS-S & Magnetic Door Contact Connection Diagram