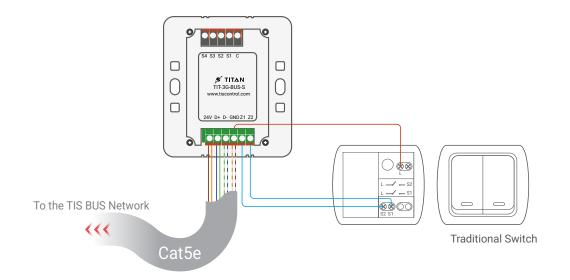

Model: TIT-3G-BUS-S

Figure 5: TIT-3G-Bus-S & Traditional Switch Connection Diagram

Model: TIT-3G-BUS-S

GND(white-orange)&(white-brown) D-(white-green)&(white-blue) Cat5e connection-D+(blue-green) +24V(brown-orange)