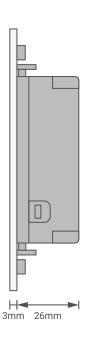

Figure 6: TIT-3G-BUS-S Module's Bus Connection Color Coding

RICHARDSON TX 75081.USA

Model: TIT-3G-BUS-S

▲ Figure 7: TIT-3G-Bus-S Module's Dimension Diagram

RICHARDSON TX 75081.USA