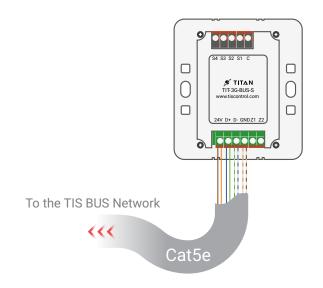

Figure 6: TIT-3G-BUS-S Module's Bus Connection Color Coding

RICHARDSON TX 75081.USA

Model: TIT-3G-BUS-S

▲ Figure 7: TIT-3G-Bus-S Module's Dimension Diagram

RICHARDSON TX 75081.USA