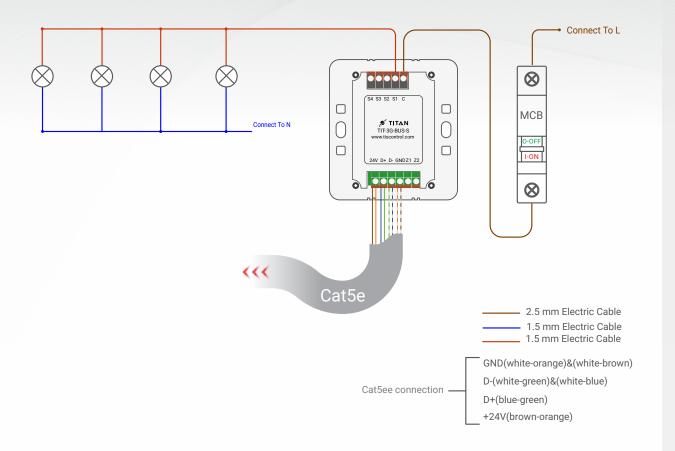

#### **TIS TITANIA 3GANG**

Touch Panel

Product Diagrams V 1.1

Model: TIT-3G-BUS-S

Figure 1: TIT-3G-BUS-S & Lights Connection Diagram

Model: TIT-3G-BUS-S

Figure 2: TIT-3G-BUS-S & Motors Connection Diagram

Cat5e connection

1.5 mm Electric Cable GND(white-orange)&(white-brown) D-(white-green)&(white-blue)

D+(blue-green) +24V(brown-orange)

Model: TIT-3G-BUS-S

D+(blue-green) +24V(brown-orange)

Figure 3: TIT-3G-BUS-S & Magnetic Door Contact Connection Diagram