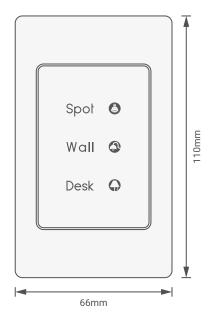

Figure 6: TIT-3G-BUS-S Module's Bus Connection Color Coding

RICHARDSON TX 75081.USA

Model: TIT-3G-BUS-S

▲ Figure 7: TIT-3G-Bus-S Module's Dimension Diagram

RICHARDSON TX 75081.USA