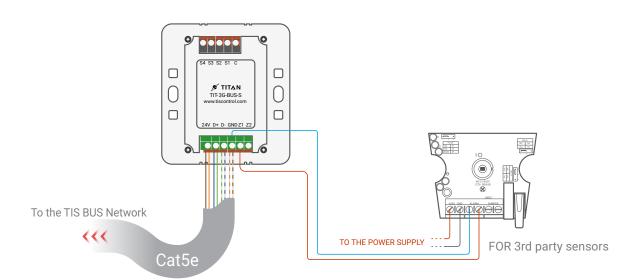

SUITE# 610. 860 NORTH DOROTHY DR RICHARDSON TX 75081.USA

Model: TIT-3G-BUS-S

Figure 4: TIT-3G-Bus-S & 3rd Party Sensor Connection Diagram

TIS Logo is a Registered Trademark of Texas Intelligent System LLC in the United States of America. This company takes TIS Control Ltd. in other countries. All of the Specifications are subject to change without notice.