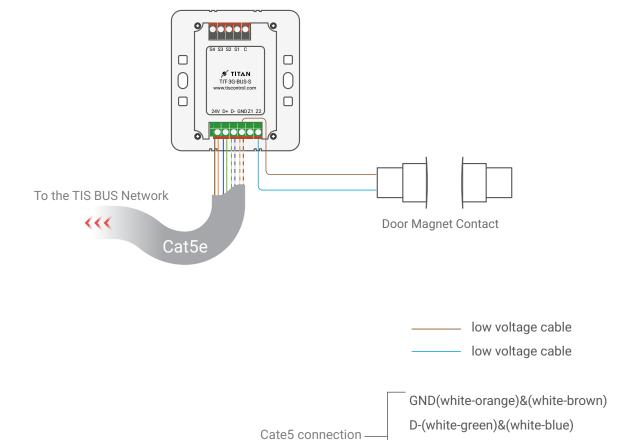

1.5 mm Electric Cable GND(white-orange)&(white-brown) D-(white-green)&(white-blue)

D+(blue-green) +24V(brown-orange)

Model: TIT-3G-BUS-S

D+(blue-green) +24V(brown-orange)

Figure 3: TIT-3G-BUS-S & Magnetic Door Contact Connection Diagram