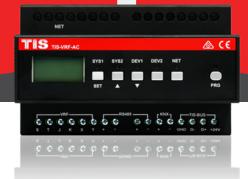

#### **KEY FEATURES**

- Standard 35 mm Din-Rail Mounted
- Works with Modbus RTU Protocol
- RS485 ASCII Code Supported
- ★ LCD Display
- Buttons for Manual ON/OFF

# TIS VRF CONTROLLER

VARIABLE REFRIGERANT FLOW Model: TIS-VRF-AC

| PRODUCT SPECIFICATIONS |                     |                                                                               |                                                                                                                                                        |
|------------------------|---------------------|-------------------------------------------------------------------------------|--------------------------------------------------------------------------------------------------------------------------------------------------------|
| <u>.</u>               | Ports and function  | Ethernet<br>TIS-BUS<br>RS485 A1 B1<br>RS485 A2 B2<br>Micro USB                | For web configuration, testing and online upgrade Connection TIS system Modbus RTU connection ASCII protocol for 3rd party integration Special upgrade |
| *                      | Other specification | Contact Resistance<br>Insulation Resistance                                   | 100m max. (at 1A 24VDC)<br>1000M (500VDC)                                                                                                              |
| TISBUS                 | TIS Bus             | Number of devices on 1 line<br>Bus voltage<br>Current consumption<br>(Normal) | Max. 64<br>12-32 V DC<br><40 mA / 24 V DC                                                                                                              |
| ( <del>)</del>         | Reaction time       | approx. 20ms                                                                  |                                                                                                                                                        |
| ‡o                     | Mounting            | Din Rail<br>Wall mount                                                        | Standard 35 mm Din rail screw holder on the back of the module                                                                                         |
| <b>==</b>              | Connection terminal | Load and Power<br>Data / bus                                                  | Screw terminal 0,254mm2 Male/female connectors link + screw terminal                                                                                   |
| å                      | Weight              | Without packaging                                                             | 0.35 KG                                                                                                                                                |
|                        | Dimensions          | Width x length x height                                                       | 91mm x 145mm x 75mm                                                                                                                                    |
|                        | Housing             | Materials Casing color IP rating                                              | ABS anti fire Black Gray IP 20                                                                                                                         |
| <u>[]</u>              | Temperature range   | Operation<br>Storage<br>Transport                                             | -3060°C<br>-2060°C<br>-3075°C                                                                                                                          |
|                        | Air humidity        |                                                                               | <85% non-condensing                                                                                                                                    |