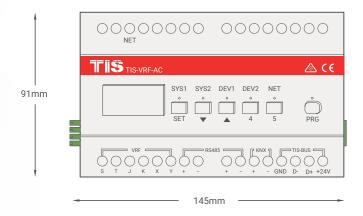

#### **KEY FEATURES**

- Standard 35 mm Din-Rail Mounted
- Works with Modbus RTU Protocol
- RS485 ASCII Code Supported
- ★ LCD Display
- Buttons for Manual ON/OFF

# TIS VRF CONTROLLER

VARIABLE REFRIGERANT FLOW Model: TIS-VRF-AC

| PRODUCT SPECIFICATIONS |                     |                                                                               |                                                                                                                                                        |
|------------------------|---------------------|-------------------------------------------------------------------------------|--------------------------------------------------------------------------------------------------------------------------------------------------------|
| <u>.</u>               | Ports and function  | Ethernet<br>TIS-BUS<br>RS485 A1 B1<br>RS485 A2 B2<br>Micro USB                | For web configuration, testing and online upgrade Connection TIS system Modbus RTU connection ASCII protocol for 3rd party integration Special upgrade |
| *                      | Other specification | Contact Resistance<br>Insulation Resistance                                   | 100m max. (at 1A 24VDC)<br>1000M (500VDC)                                                                                                              |
| TISBUS                 | TIS Bus             | Number of devices on 1 line<br>Bus voltage<br>Current consumption<br>(Normal) | Max. 64<br>12-32 V DC<br><40 mA / 24 V DC                                                                                                              |
| ( <del>)</del>         | Reaction time       | approx. 20ms                                                                  |                                                                                                                                                        |
| ‡o                     | Mounting            | Din Rail<br>Wall mount                                                        | Standard 35 mm Din rail screw holder on the back of the module                                                                                         |
| <b>==</b>              | Connection terminal | Load and Power<br>Data / bus                                                  | Screw terminal 0,254mm2 Male/female connectors link + screw terminal                                                                                   |
| å                      | Weight              | Without packaging                                                             | 0.35 KG                                                                                                                                                |
|                        | Dimensions          | Width x length x height                                                       | 91mm x 145mm x 75mm                                                                                                                                    |
|                        | Housing             | Materials Casing color IP rating                                              | ABS anti fire Black Gray IP 20                                                                                                                         |
| <u>[]</u>              | Temperature range   | Operation<br>Storage<br>Transport                                             | -3060°C<br>-2060°C<br>-3075°C                                                                                                                          |
|                        | Air humidity        |                                                                               | <85% non-condensing                                                                                                                                    |