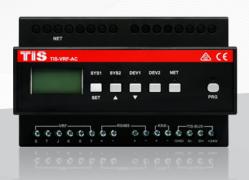

#### **KEY FEATURES**

- Standard 35 mm Din-Rail Mounted
- Works with Modbus RTU Protocol
- RS485 ASCII Code Supported
- ★ LCD Display
- Buttons for Manual ON/OFF

# TIS VRF CONTROLLER

VARIABLE REFRIGERANT FLOW Model: TIS-VRF-AC

| PRODUCT SPECIFICATIONS |                     |                                                                               |                                                                                                                                                        |
|------------------------|---------------------|-------------------------------------------------------------------------------|--------------------------------------------------------------------------------------------------------------------------------------------------------|
| <u>.</u>               | Ports and function  | Ethernet<br>TIS-BUS<br>RS485 A1 B1<br>RS485 A2 B2<br>Micro USB                | For web configuration, testing and online upgrade Connection TIS system Modbus RTU connection ASCII protocol for 3rd party integration Special upgrade |
| *                      | Other specification | Contact Resistance<br>Insulation Resistance                                   | 100m max. (at 1A 24VDC)<br>1000M (500VDC)                                                                                                              |
| TISBUS                 | TIS Bus             | Number of devices on 1 line<br>Bus voltage<br>Current consumption<br>(Normal) | Max. 64<br>12-32 V DC<br><40 mA / 24 V DC                                                                                                              |
| ( <del>)</del>         | Reaction time       | approx. 20ms                                                                  |                                                                                                                                                        |
| ‡o                     | Mounting            | Din Rail<br>Wall mount                                                        | Standard 35 mm Din rail screw holder on the back of the module                                                                                         |
| <b>==</b>              | Connection terminal | Load and Power<br>Data / bus                                                  | Screw terminal 0,254mm2 Male/female connectors link + screw terminal                                                                                   |
| å                      | Weight              | Without packaging                                                             | 0.35 KG                                                                                                                                                |
|                        | Dimensions          | Width x length x height                                                       | 91mm x 145mm x 75mm                                                                                                                                    |
|                        | Housing             | Materials Casing color IP rating                                              | ABS anti fire Black Gray IP 20                                                                                                                         |
| <u>[]</u>              | Temperature range   | Operation<br>Storage<br>Transport                                             | -3060°C<br>-2060°C<br>-3075°C                                                                                                                          |
|                        | Air humidity        |                                                                               | <85% non-condensing                                                                                                                                    |