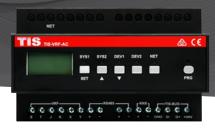

#### **KEY FEATURES**

- Standard 35 mm Din-Rail Mounted
- Works with Modbus RTU Protocol
- RS485 ASCII Code Supported
- ★ LCD Display
- Buttons for Manual ON/OFF

# TIS VRF CONTROLLER

VARIABLE REFRIGERANT FLOW Model: TIS-VRF-AC

| PRODUCT SPECIFICATIONS |                     |                                                                               |                                                                                                                                                        |
|------------------------|---------------------|-------------------------------------------------------------------------------|--------------------------------------------------------------------------------------------------------------------------------------------------------|
| <u>.</u>               | Ports and function  | Ethernet<br>TIS-BUS<br>RS485 A1 B1<br>RS485 A2 B2<br>Micro USB                | For web configuration, testing and online upgrade Connection TIS system Modbus RTU connection ASCII protocol for 3rd party integration Special upgrade |
| *                      | Other specification | Contact Resistance<br>Insulation Resistance                                   | 100m max. (at 1A 24VDC)<br>1000M (500VDC)                                                                                                              |
| TISBUS                 | TIS Bus             | Number of devices on 1 line<br>Bus voltage<br>Current consumption<br>(Normal) | Max. 64<br>12-32 V DC<br><40 mA / 24 V DC                                                                                                              |
| ( <del>)</del>         | Reaction time       | approx. 20ms                                                                  |                                                                                                                                                        |
| ‡o                     | Mounting            | Din Rail<br>Wall mount                                                        | Standard 35 mm Din rail screw holder on the back of the module                                                                                         |
| <b>==</b>              | Connection terminal | Load and Power<br>Data / bus                                                  | Screw terminal 0,254mm2 Male/female connectors link + screw terminal                                                                                   |
| å                      | Weight              | Without packaging                                                             | 0.35 KG                                                                                                                                                |
|                        | Dimensions          | Width x length x height                                                       | 91mm x 145mm x 75mm                                                                                                                                    |
|                        | Housing             | Materials Casing color IP rating                                              | ABS anti fire Black Gray IP 20                                                                                                                         |
| <u>[]</u>              | Temperature range   | Operation<br>Storage<br>Transport                                             | -3060°C<br>-2060°C<br>-3075°C                                                                                                                          |
|                        | Air humidity        |                                                                               | <85% non-condensing                                                                                                                                    |