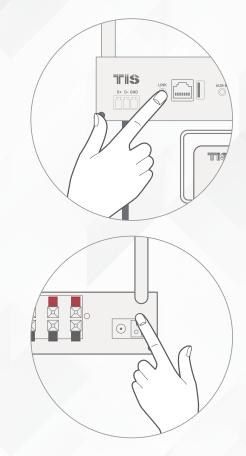

TEXAS INTELLIGENT SYSTEM LLC SUITE# 610. 860 NORTH DOROTHY DR RICHARDSON TX 75081.USA TIS CONTROL LIMITED RM 1502-p9 Easey CommBldg 253-261 Hennessy Rd Wanchai Hong Kong

1 Hold the LINK button, then, press "On" button on the rear side of the player.

#### TIS CONTROL LIMITED RM 1502-p9 Easey CommBldg 253-261 Hennessy Rd Wanchai Hong Kong

Connect the speakers to the respecting terminals.

2 Link the Bus cable to TIS-BUS network in case of operating the Matrix in 2-4 separated audio zones.