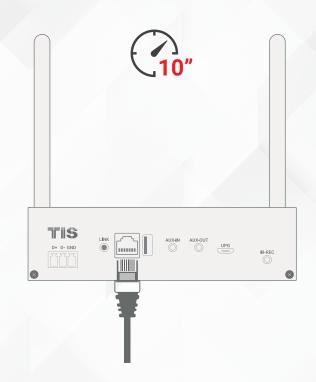

# CONNECTION VIA LAN

- Plug in the wired cable to the RJ45 Ethernet, the device will show up on the app in about 10 seconds.
  - (Note: your smartphone and the device must be connected to the same network)