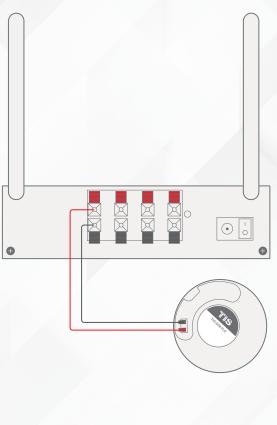

#### TIS CONTROL LIMITED RM 1502-p9 Easey CommBldg 253-261 Hennessy Rd Wanchai Hong Kong

Connect the speakers to the respecting terminals.

2 Link the Bus cable to TIS-BUS network in case of operating the Matrix in 2-4 separated audio zones.