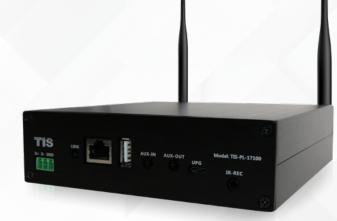

| PRODUCT SPECIFICATIONS |                                   |                                                                       |                                                                                                                              |
|------------------------|-----------------------------------|-----------------------------------------------------------------------|------------------------------------------------------------------------------------------------------------------------------|
| Ļ                      | Connectivity                      | Wireless Network<br>Ethernet<br>Bluetooth<br>USB Host<br>Auxiliary in | IEEE802.11 b/g/n 2.4G<br>Single 10/100M RJ45<br>5.0, SBC/AAC (10 meter distance)<br>Play USB Music<br>Analog 3.5mm Connector |
| Л                      | Music                             | Format<br>Protocols                                                   | FLAC/MP3/AAC/AAC+/ALAC/APE/WAV<br>AirPlay, DLNA, UPnP, Spotify Connect, Qplay                                                |
| TISBUS                 | TIS Bus                           | Number of devices on 1 line<br>Connection terminal                    | Max. 64<br>Screw terminal 0.22 mm2                                                                                           |
| ۲                      | Protection                        | Bus connection<br>Amplifier                                           | Reverse polarity protection<br>Reverse polarity protection                                                                   |
| Ŕ                      | Mounting                          | Wall mount<br>Table Top                                               | By 2 screws installed anywhere.<br>On table or any surface                                                                   |
|                        | Operating and display<br>elements | Link/Power button<br>Upgrading                                        | For Linking to network<br>Micro USB or by Internet / LAN or RS485                                                            |
|                        | Dimensions                        | Width x length x height                                               | 200mm x 145mm x 40mm                                                                                                         |
| Ŧ                      | Housing                           | Materials<br>Casing color<br>IP rating                                | Aluminum<br>Black<br>IP 20                                                                                                   |

# CONNECTION VIA LAN

- Plug in the wired cable to the RJ45 Ethernet, the device will show up on the app in about 10 seconds.
  - (Note: your smartphone and the device must be connected to the same network)

1 🄊

Connect the USB drive to the USB port

Copyright © 2020 TIS, All Rights Reserved TIS Logo is a Registered Trademark of Texas Intelligent System LLC in the United States of America. This company takes TIS Control Ltd. in other countries. All of the Specifications are subject to change without notice.

TEXAS INTELLIGENT SYSTEM LLC SUITE# 610. 860 NORTH DOROTHY DR RICHARDSON TX 75081.USA TIS CONTROL LIMITED RM 1502-p9 Easey CommBldg 253-261 Hennessy Rd Wanchai Hong Kong

**1** To use Bluetooth, please switch to Bluetooth via app or use the remote controller.