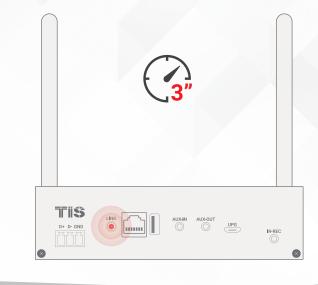

TEXAS INTELLIGENT SYSTEM LLC SUITE# 610. 860 NORTH DOROTHY DR RICHARDSON TX 75081.USA TIS CONTROL LIMITED RM 1502-p9 Easey CommBldg 253-261 Hennessy Rd Wanchai Hong Kong

1 Hold the LINK button, then, press "On" button on the rear side of the player.

2>> once you power on the device , wait 3 seconds then release the button

**T** | \$

Copyright © 2020 TIS. All Rights Reserved TIS Logo is a Registered Trademark of Texas Intelligent System LLC in the United States of America. This company takes TIS Control Ltd. in other countries. All of the Specifications are subject to change without notice. TEXAS INTELLIGENT SYSTEM LLC SUITE# 610, 860 NORTH DOROTHY DR RICHARDSON TX 75081,USA TIS CONTROL LIMITED RM 1502-p9 Easey CommBldg 253-261 Hennessy Rd Wanchai Hong Kong