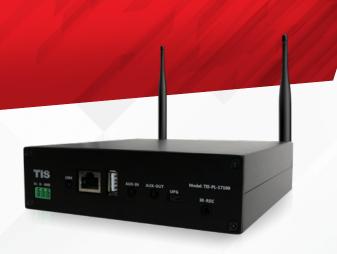

### **PRODUCT INFORMATION**

This beautiful amplifier is designed to deliver highquality sound with Wi-Fi streaming capability. You can control it from your smart phone and stream your favorite music and podcasts from various sources such as Spotify, deezer, qobuz, etc. directly on a local wireless network. Tracks and playlists stored on a smart phone can also be played in multiroom/multizone modes. Install this device to create atmospheric moods with the right tune.

| PRODUCT SPECIFICATIONS |                                   |                                                                       |                                                                                                                              |
|------------------------|-----------------------------------|-----------------------------------------------------------------------|------------------------------------------------------------------------------------------------------------------------------|
| Ļ                      | Connectivity                      | Wireless Network<br>Ethernet<br>Bluetooth<br>USB Host<br>Auxiliary in | IEEE802.11 b/g/n 2.4G<br>Single 10/100M RJ45<br>5.0, SBC/AAC (10 meter distance)<br>Play USB Music<br>Analog 3.5mm Connector |
| Л                      | Music                             | Format<br>Protocols                                                   | FLAC/MP3/AAC/AAC+/ALAC/APE/WAV<br>AirPlay, DLNA, UPnP, Spotify Connect, Qplay                                                |
| TISBUS                 | TIS Bus                           | Number of devices on 1 line<br>Connection terminal                    | Max. 64<br>Screw terminal 0.22 mm2                                                                                           |
| ۲                      | Protection                        | Bus connection<br>Amplifier                                           | Reverse polarity protection<br>Reverse polarity protection                                                                   |
| Ŕ                      | Mounting                          | Wall mount<br>Table Top                                               | By 2 screws installed anywhere.<br>On table or any surface                                                                   |
|                        | Operating and display<br>elements | Link/Power button<br>Upgrading                                        | For Linking to network<br>Micro USB or by Internet / LAN or RS485                                                            |
|                        | Dimensions                        | Width x length x height                                               | 200mm x 145mm x 40mm                                                                                                         |
| Ŧ                      | Housing                           | Materials<br>Casing color<br>IP rating                                | Aluminum<br>Black<br>IP 20                                                                                                   |