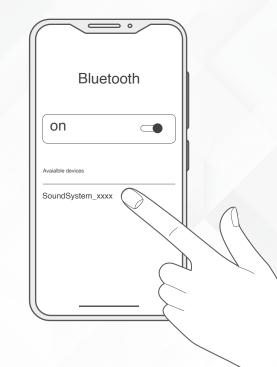

TEXAS INTELLIGENT SYSTEM LLC SUITE# 610. 860 NORTH DOROTHY DR RICHARDSON TX 75081.USA TIS CONTROL LIMITED RM 1502-p9 Easey CommBldg 253-261 Hennessy Rd Wanchai Hong Kong

**1** To use Bluetooth, please switch to Bluetooth via app or use the remote controller.

2 Then, find Bluetooth device SoundSystem\_XXXX from your phone Bluetooth setting and pair it.

Copyright © 2020 TIS, All Rights Reserved

TIS Logo is a Registered Trademark of Texas Intelligent System LLC in the United States of America. This company takes TIS Control Ltd. in other countries. All of the Specifications are subject to change without notice.