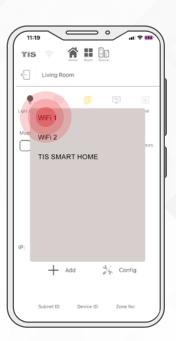

# *P* APP CONFIGURATION

1>>

Go back to TIS App setting > Rooms manager > select the room > Audio > select TIS WiFi PLAYER > press Add

2>>> Select the router SSID you want your player to be connected to (enter password if required)

then select continue

TIS Logo is a Registered Trademark of Texas Intelligent System LLC in the United States of America. This company takes TIS Control Ltd. in other countries. All of the Specifications are subject to change without notice.