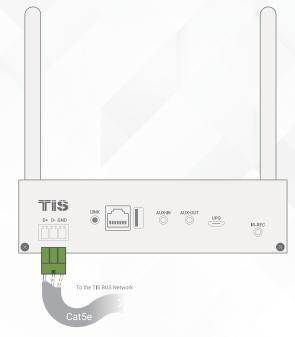

### **Data Cable**

For Ethernet connection Use Cat5e or Cat6 Cable

For TIS-BUS connection use screened standard RS485 data cable with four twisted pairs. Configure devices in a "Daisy Chain."

Do not cut or terminate live data cables.

3 🄊

Connect the Ethernet cable to your network if required.

4>>

Plug the power supply to the power

Copyright © 2020 TIS. All Rights Reserved TIS Logo is a Registered Trademark of Texas Intelligent System LLC in the United States of America. This company takes TIS Control Ltd. in other countries. All of the Specifications are subject to change without notice.