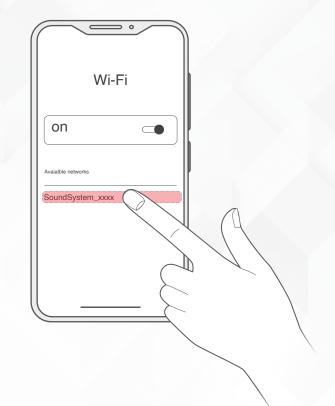

# **C** LINKING TO NETWORK VIA WI-FI

Turn on your phone's GPS.

2>> Go to your mobile Wi-Fi settings and search for SoundSystem\_xxxx WiFi and connect.

TIS Logo is a Registered Trademark of Texas Intelligent System LLC in the United States of America. This company takes TIS Control Ltd. in other countries. All of the Specifications are subject to change without notice.