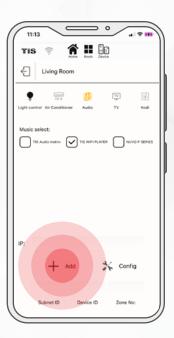

# *P* APP CONFIGURATION

1>>

Go back to TIS App setting > Rooms manager > select the room > Audio > select TIS WiFi PLAYER > press Add

2>>> Select the router SSID you want your player to be connected to (enter password if required)