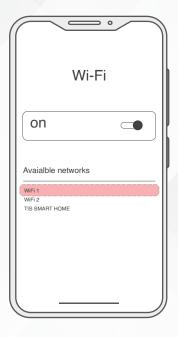

# **C** LINKING TO NETWORK VIA WI-FI

Turn on your phone's GPS.

2>> Go to your mobile Wi-Fi settings and search for SoundSystem\_xxxx WiFi and connect.

TIS Logo is a Registered Trademark of Texas Intelligent System LLC in the United States of America. This company takes TIS Control Ltd. in other countries. All of the Specifications are subject to change without notice.