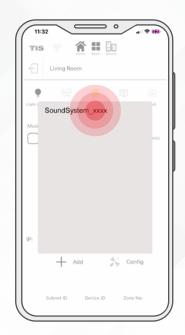

# **INSTALLATION MANUAL** Model: TIS-PL-171000

3>>

Once connection is finished, it will automatically check for new updates.

On TIS App, press on Add button and **4** select it the device to be added to the room.

SUITE# 610. 860 NORTH DOROTHY DR RICHARDSON

RM 1502-p9 Easey CommBldg 253-261 Hennessy Rd Wanchai Hong Kong

After you add the device, it appears in the devices section. You can start streaming music.