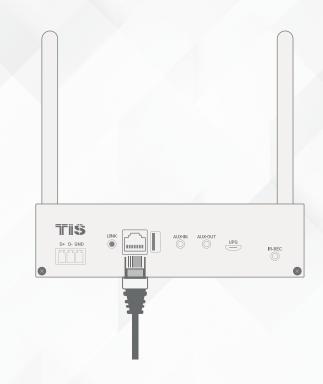

3 🄊

Connect the Ethernet cable to your network if required.

4>>

Plug the power supply to the power

Copyright © 2020 TIS. All Rights Reserved TIS Logo is a Registered Trademark of Texas Intelligent System LLC in the United States of America. This company takes TIS Control Ltd. in other countries. All of the Specifications are subject to change without notice.

# CONNECTION VIA LAN

- Plug in the wired cable to the RJ45 Ethernet, the device will show up on the app in about 10 seconds.
  - (Note: your smartphone and the device must be connected to the same network)