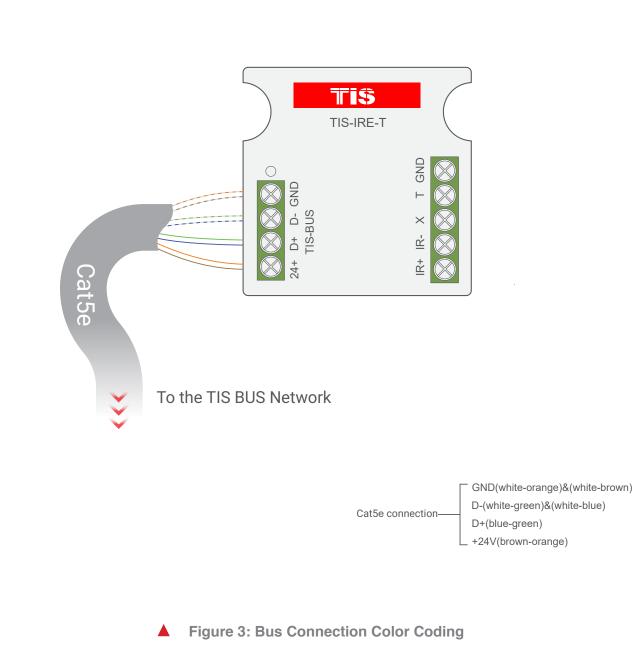

roduct Diagrams V 1.1

### Model: TIS-IRE-T





## TIS INFRARED MODULE IR Emitter with Temperature Sensor

IR Emitter with Temperature Sensor Model: TIS-IRE-T



TRIS



#### Figure 2: TIS Temperature probe Connection Diagram

Copyright © 2020 TIS, All Rights Reserved TIS Logo is a Registered Trademark of Texas Intelligent System LLC in the United States of America. This company takes TIS Control Ltd. in other countries. All of the Specifications are subject to change without notice. TEXAS INTELLIGENT SYSTEM LLC SUITE# 610. 860 NORTH DOROTHY DR RICHARDSON TX 75081.USA TIS CONTROL LIMITED RM 1502-p9 Easey CommBldg 253-261 Hennessy Rd Wanchai Hong Kong

#### www.tiscontrol.com

## TIS INFRARED MODULE IR Emitter with Temperature Sensor

IR Emitter with Temperature Sensor Model: TIS-IRE-T





TIS

Copyright © 2020 TIS, All Rights Reserved TIS Logo is a Registered Trademark of Texas Intelligent System LLC in the United States of America. This company takes TIS Control Ltd. in other countries. All of the Specifications are subject to change without notice. TEXAS INTELLIGENT SYSTEM LLC SUITE# 610. 860 NORTH DOROTHY DR RICHARDSON TX 75081.USA TIS CONTROL LIMITED RM 1502-p9 Easey CommBldg 253-261 Hennessy Rd Wanchai Hong Kong

#### www.tiscontrol.com

# TIS INFRARED MODULE IR Emitter with Temperature Sensor

Model: TIS-IRE-T









**Figure 4: Module's Dimensions** 



TIS Logo is a Registered Trademark of Texas Intelligent System LLC in the United States of America. This company takes TIS Control Ltd. in other countries. All of the Specifications are subject to change without n