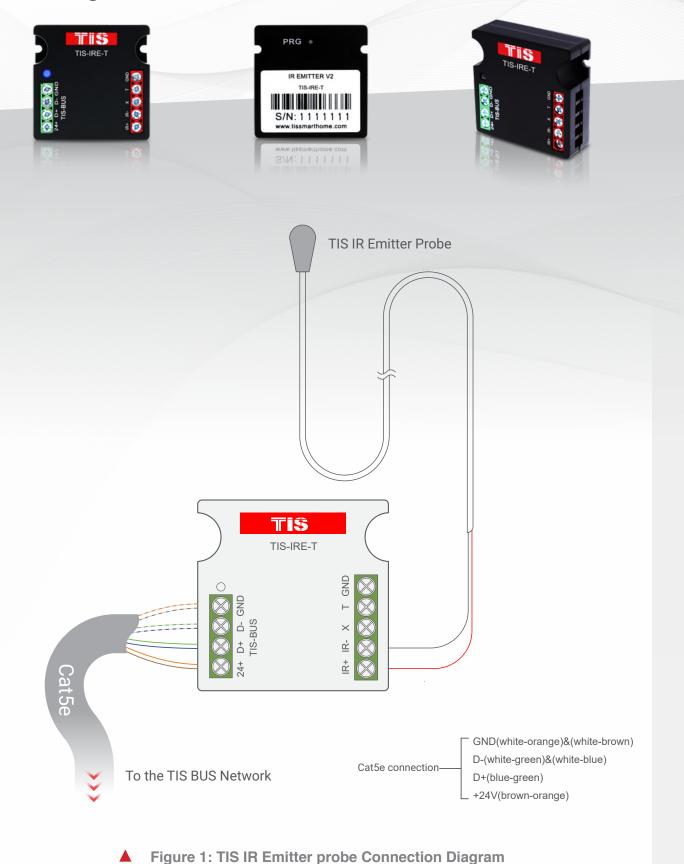

### Model: TIS-IRE-T

## TIS INFRARED MODULE IR Emitter with Temperature Sensor

IR Emitter with Temperature Sensor Model: TIS-IRE-T

TRIS