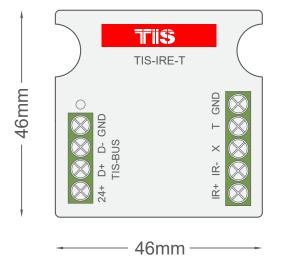

# TIS INFRARED MODULE IR Emitter with Temperature Sensor

Model: TIS-IRE-T

**Figure 4: Module's Dimensions** 

TIS Logo is a Registered Trademark of Texas Intelligent System LLC in the United States of America. This company takes TIS Control Ltd. in other countries. All of the Specifications are subject to change without notice.