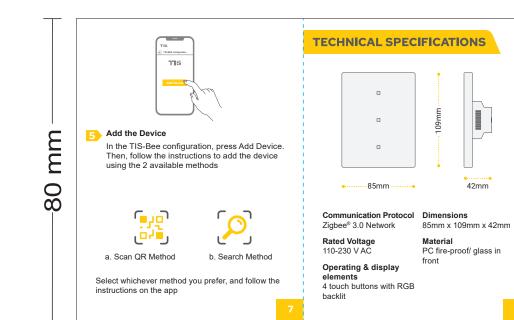

|                   | Cause                                                        |                                           |
|-------------------|--------------------------------------------------------------|-------------------------------------------|
| Unable to<br>pair | Switch not in pairing mode                                   | Reset the Switch to factory mode          |
|                   | Switch is away<br>from the hub,<br>or there are<br>obstacles | Move Switch closer to the hub             |
|                   | Switch is<br>connected to<br>another hub<br>network          | Reset the Switch<br>to factory<br>default |

**TROUBLESHOOTING** 

Product specifications, size, shape, and prices are subject to change without notice, and actual product appearance may differ f