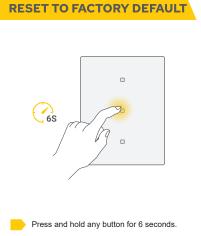

|                   | Cause                                                        |                                           |
|-------------------|--------------------------------------------------------------|-------------------------------------------|
| Unable to<br>pair | Switch not in pairing mode                                   | Reset the Switch to factory mode          |
|                   | Switch is away<br>from the hub,<br>or there are<br>obstacles | Move Switch closer to the hub             |
|                   | Switch is<br>connected to<br>another hub<br>network          | Reset the Switch<br>to factory<br>default |