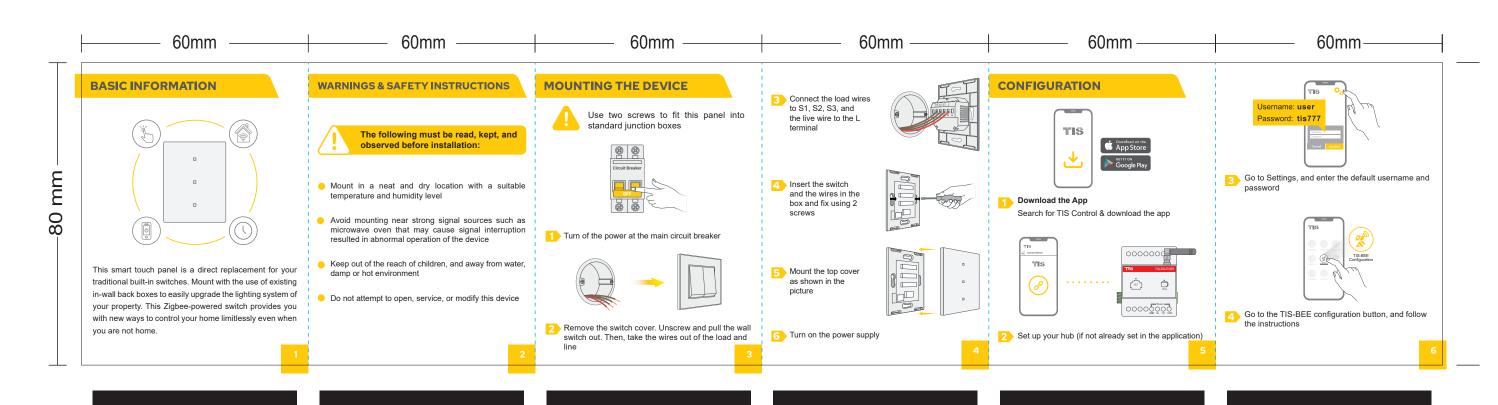

|                   | Cause                                                        |                                           |
|-------------------|--------------------------------------------------------------|-------------------------------------------|
| Unable to<br>pair | Switch not in pairing mode                                   | Reset the Switch to factory mode          |
|                   | Switch is away<br>from the hub,<br>or there are<br>obstacles | Move Switch closer to the hub             |
|                   | Switch is<br>connected to<br>another hub<br>network          | Reset the Switch<br>to factory<br>default |

**TROUBLESHOOTING** 

Product specifications, size, shape, and prices are subject to change without notice, and actual product appearance may differ