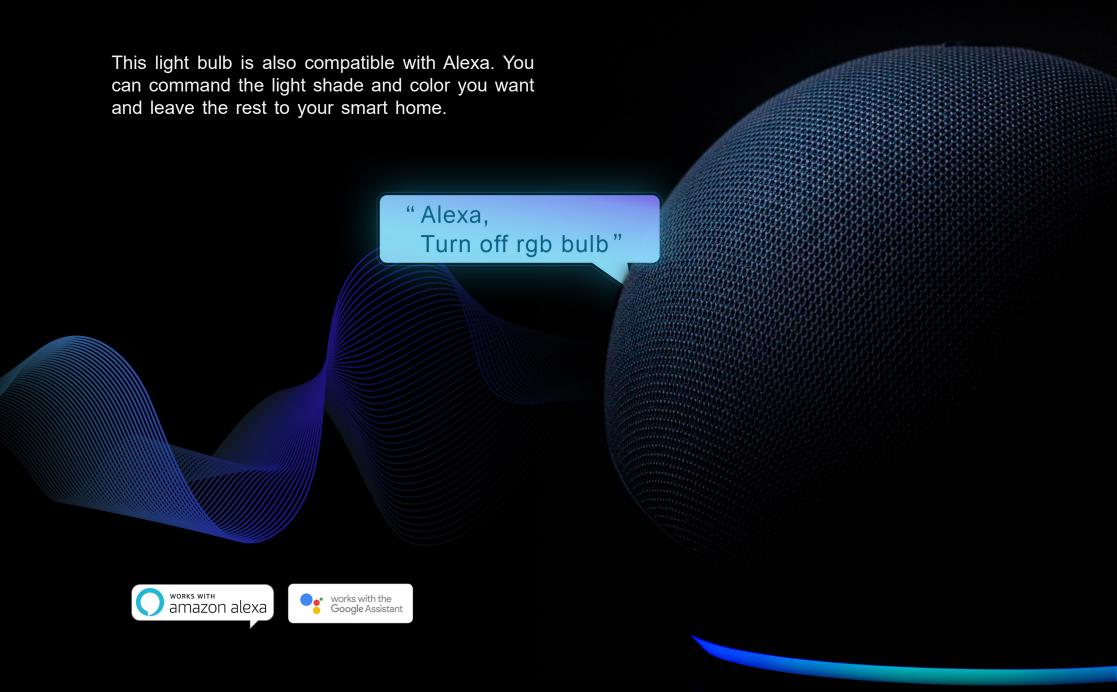

It is designed to offer quality white color and the RGBW color spectrum. So, whether you wish to create a modern look with spotlights or a vintage atmosphere in your study room, all is possible with this smart bulb.