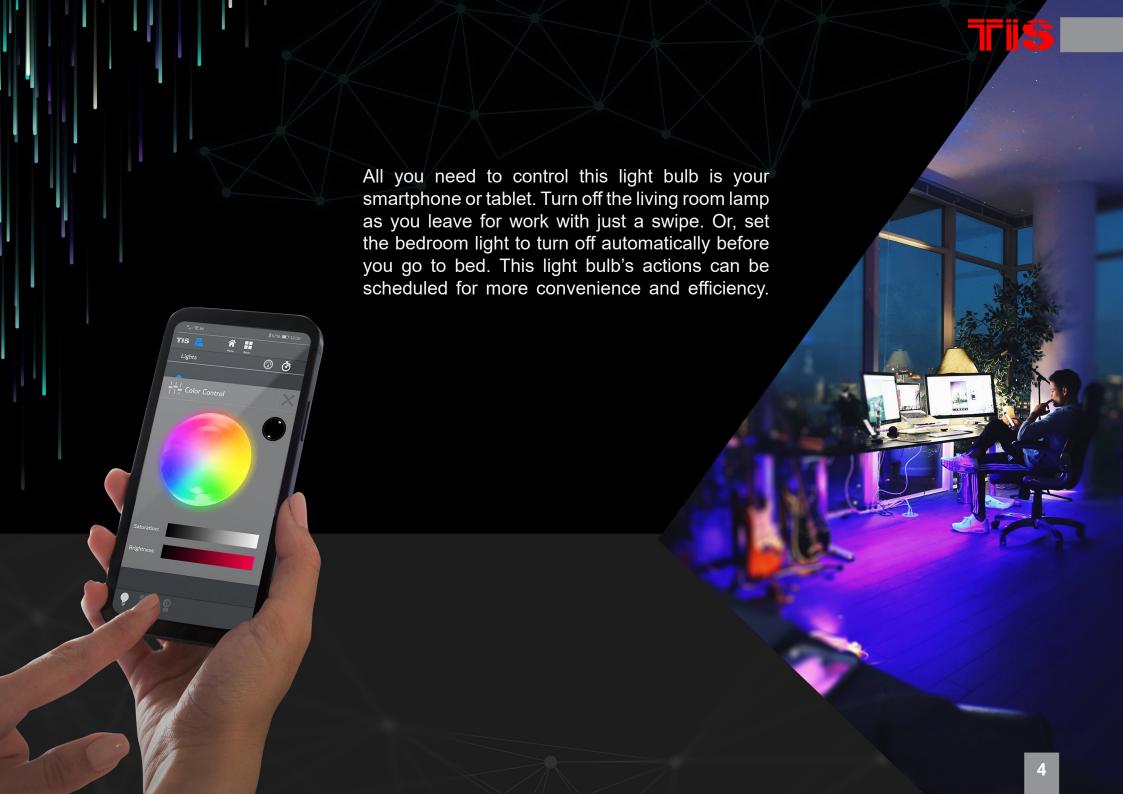

It is designed to offer quality white color and the RGBW color spectrum. So, whether you wish to create a modern look with spotlights or a vintage atmosphere in your study room, all is possible with this smart bulb.