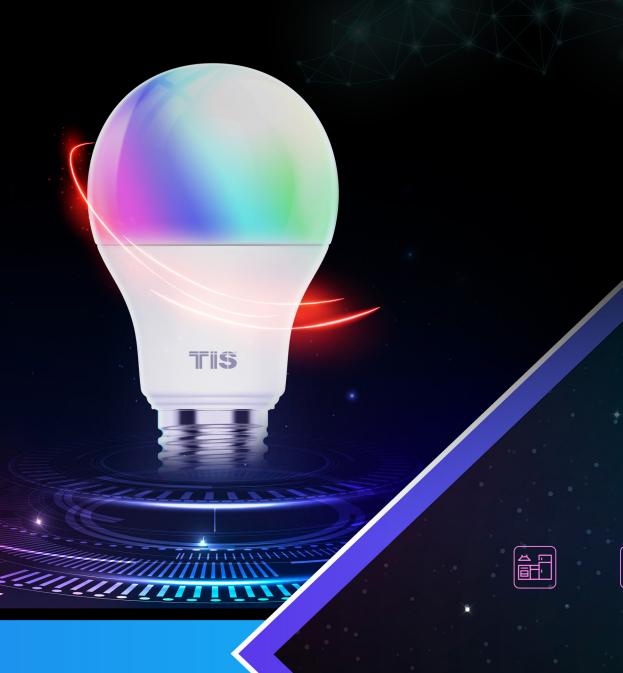

It is designed to offer quality white color and the RGBW color spectrum. So, whether you wish to create a modern look with spotlights or a vintage atmosphere in your study room, all is possible with this smart bulb.