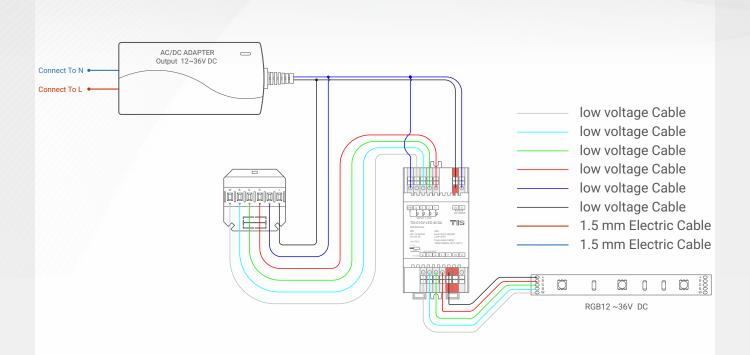

# **TIS ADS DIMMER**

ADS RGBW DIMMER

Product Diagrams V 1.1

Model: ADS-4CH-0-10V

Figure 1: LED Dimmer Connection Diagram

Model: ADS-4CH-0-10V

Figure 2: Magnetic Door Contact Connection Diagram

Model: ADS-4CH-0-10V