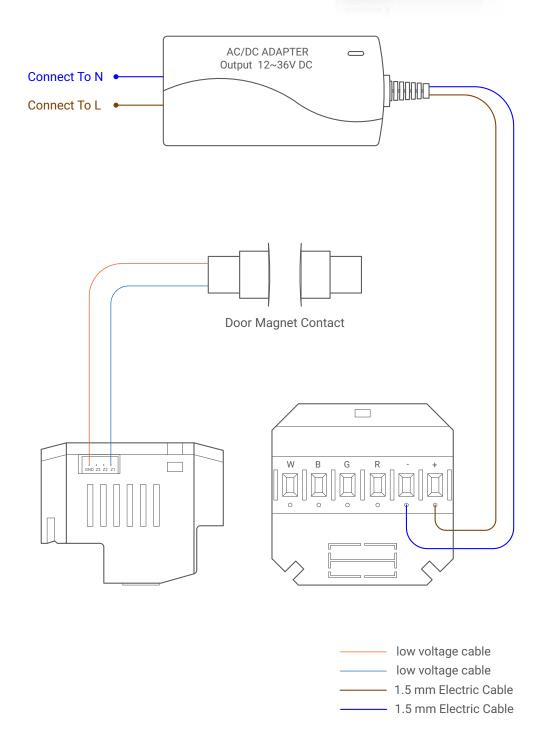

# **TIS ADS DIMMER**

ADS RGBW DIMMER

Product Diagrams V 1.1

Model: ADS-4CH-0-10V

Figure 1: LED Dimmer Connection Diagram

Model: ADS-4CH-0-10V

Figure 2: Magnetic Door Contact Connection Diagram

Model: ADS-4CH-0-10V