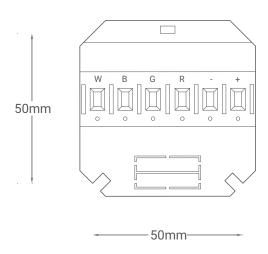

Figure 3: Traditional Switch Connection Diagram

Model: ADS-4CH-0-10V

Figure 4: 3<sup>rd</sup> Party Sensor Connection Diagram

Model: ADS-4CH-0-10V

Figure 5: ADS-4CH-0-10V Dimensions

Figure 6: TIS LED Dimmer's Dimensions