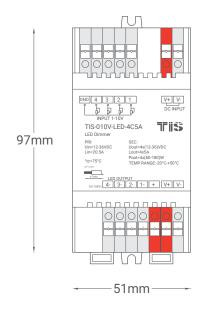

Figure 3: Traditional Switch Connection Diagram

Model: ADS-4CH-0-10V

Figure 4: 3<sup>rd</sup> Party Sensor Connection Diagram

Model: ADS-4CH-0-10V

Figure 5: ADS-4CH-0-10V Dimensions

Figure 6: TIS LED Dimmer's Dimensions