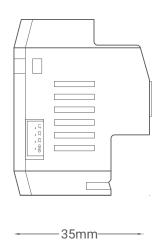

Figure 3: Traditional Switch Connection Diagram

Model: ADS-4CH-0-10V

Figure 4: 3<sup>rd</sup> Party Sensor Connection Diagram

Model: ADS-4CH-0-10V

Figure 5: ADS-4CH-0-10V Dimensions

Figure 6: TIS LED Dimmer's Dimensions