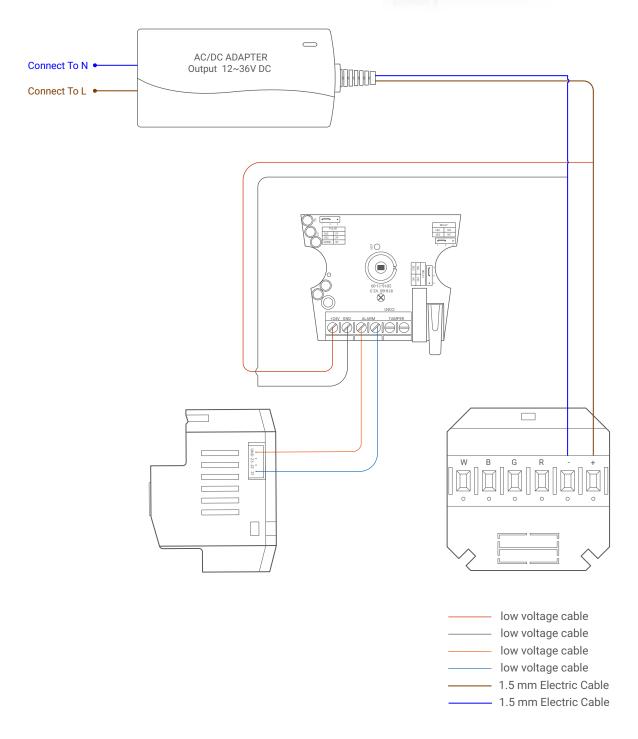

# **TIS ADS DIMMER**

ADS RGBW DIMMER

Product Diagrams V 1.1

Model: ADS-4CH-0-10V

Figure 1: LED Dimmer Connection Diagram

Model: ADS-4CH-0-10V

Figure 2: Magnetic Door Contact Connection Diagram

Model: ADS-4CH-0-10V