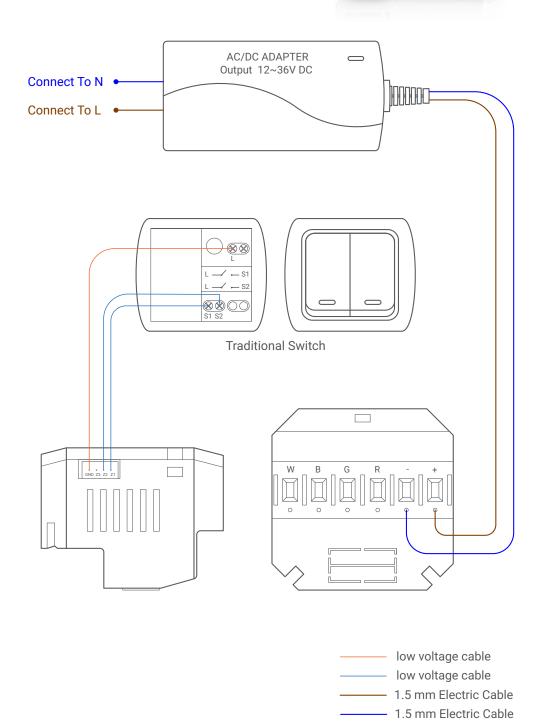

Figure 3: Traditional Switch Connection Diagram

Model: ADS-4CH-0-10V

Figure 4: 3<sup>rd</sup> Party Sensor Connection Diagram

Model: ADS-4CH-0-10V

Figure 5: ADS-4CH-0-10V Dimensions

Figure 6: TIS LED Dimmer's Dimensions