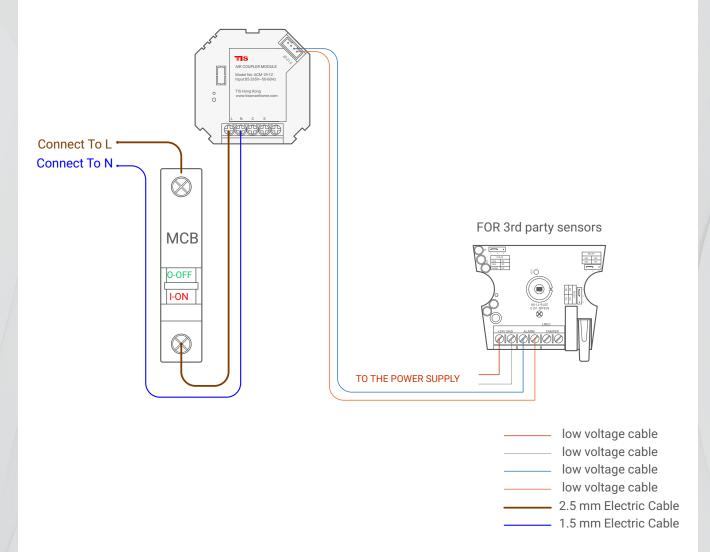

Figure 2: ACM-1R-1Z & Electric Lock Connection Diagram

RICHARDSON TX 75081.USA

Model: ACM-1R-1Z

Figure 3: ACM-1R-1Z & 3rd Party Sensor Connection Diagram

Model: ACM-1R-1Z

Figure 4: ACM-1R-1Z & Magnetic Door Contact Connection Diagram