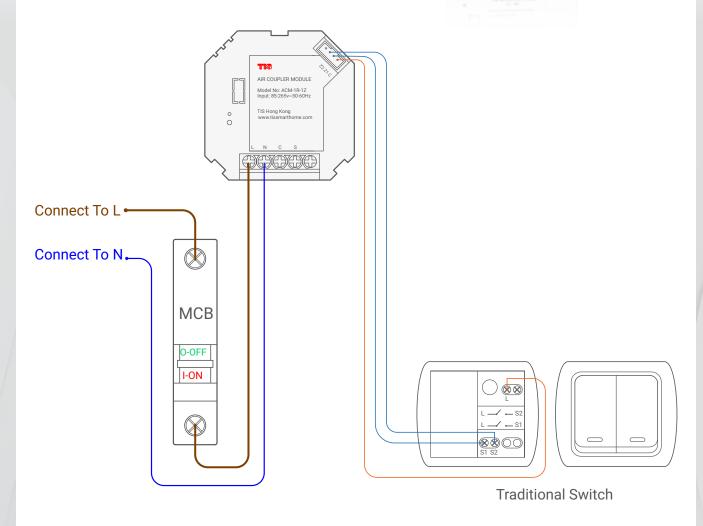

Model: ACM-1R-1Z

Figure 5: ACM-1R-1Z & Traditional Switch Connection Diagram

low voltage cable low voltage cable - 2.5 mm Electric Cable 1.5 mm Electric Cable

Model: ACM-1R-1Z

Figure 6: Module's Dimensions