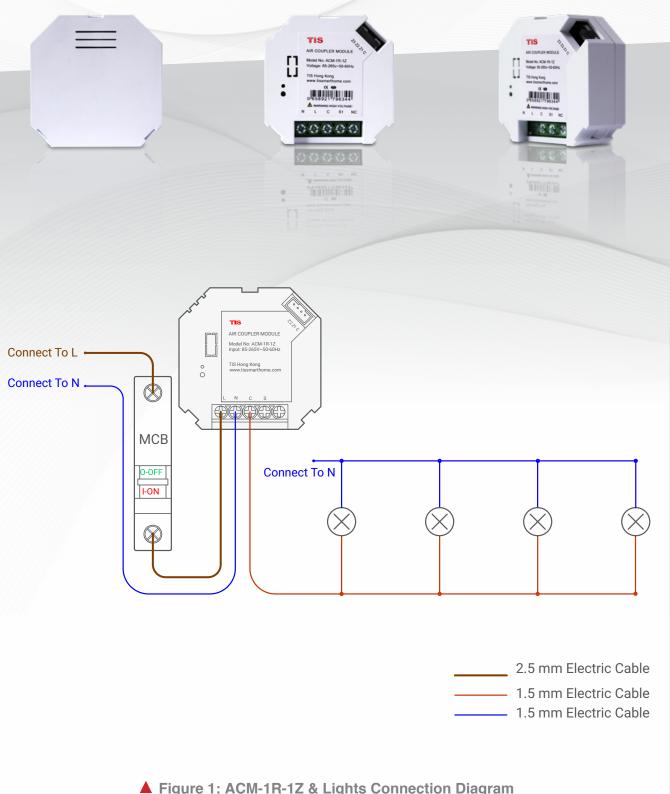

Product Diagrams V 1.1

Model: ACM-1R-1Z

▲ Figure 1: ACM-1R-1Z & Lights Connection Diagram

Model: ACM-1R-1Z

low voltage cable low voltage cable 2.5 mm Electric Cable — 1.5 mm Electric Cable 1.5 mm Electric Cable