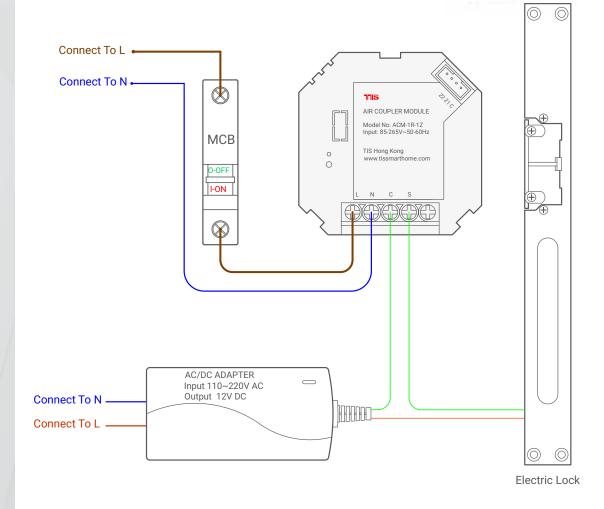

Figure 2: ACM-1R-1Z & Electric Lock Connection Diagram

RICHARDSON TX 75081.USA

Model: ACM-1R-1Z

Figure 3: ACM-1R-1Z & 3rd Party Sensor Connection Diagram

Model: ACM-1R-1Z

Figure 4: ACM-1R-1Z & Magnetic Door Contact Connection Diagram