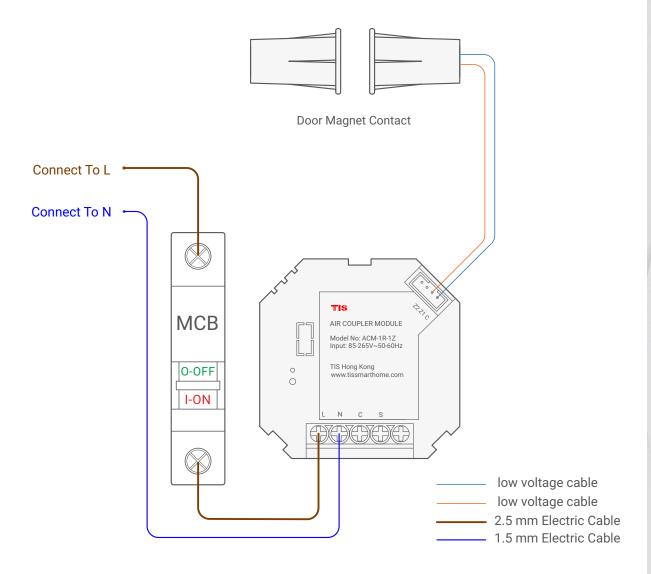

Figure 2: ACM-1R-1Z & Electric Lock Connection Diagram

RICHARDSON TX 75081.USA

Model: ACM-1R-1Z

Figure 3: ACM-1R-1Z & 3rd Party Sensor Connection Diagram

Model: ACM-1R-1Z

Figure 4: ACM-1R-1Z & Magnetic Door Contact Connection Diagram