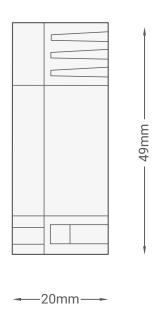

Model: ACM-1R-1Z

Figure 5: ACM-1R-1Z & Traditional Switch Connection Diagram

low voltage cable low voltage cable - 2.5 mm Electric Cable 1.5 mm Electric Cable

Model: ACM-1R-1Z

Figure 6: Module's Dimensions