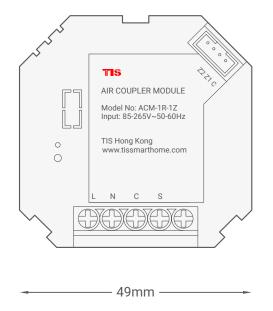

Model: ACM-1R-1Z

Figure 5: ACM-1R-1Z & Traditional Switch Connection Diagram

low voltage cable low voltage cable - 2.5 mm Electric Cable 1.5 mm Electric Cable

Model: ACM-1R-1Z

Figure 6: Module's Dimensions