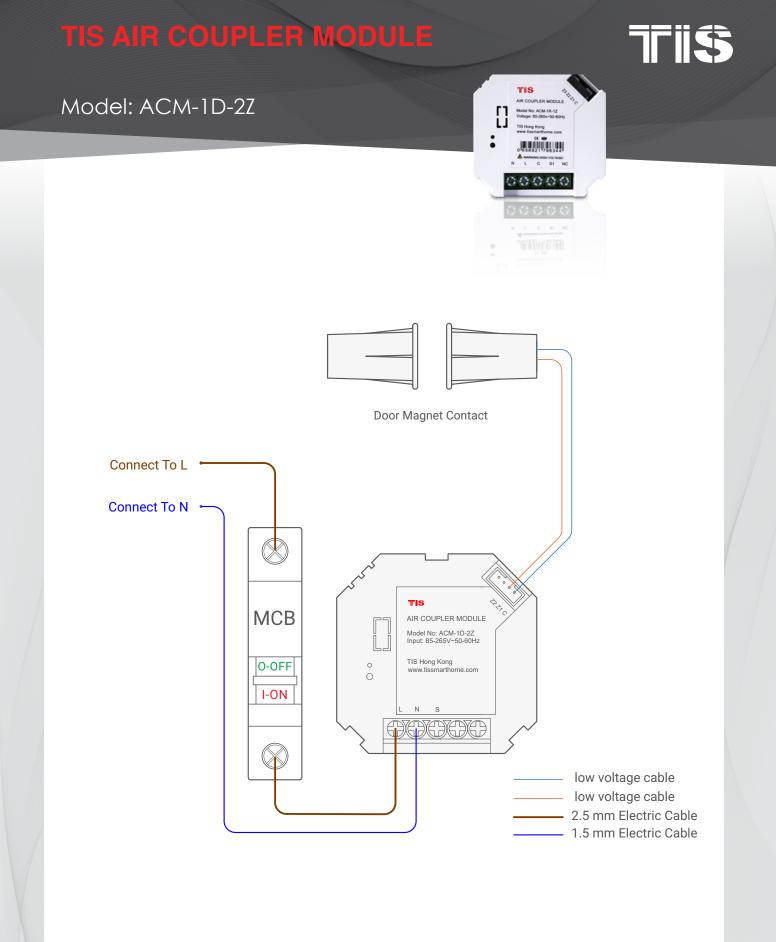

#### www.tiscontrol.com

Figure 3: ACM-1D-2Z & Magnetic Door Contact Connection Diagram

Copyright © 2020 TIS, All Rights Reserved TIS Logo is a Registered Trademark of Texas Intelligent System LLC in the United States of America. This company takes TIS Control Ltd. in other countries. All of the Specifications are subject to change without notice. TEXAS INTELLIGENT SYSTEM LLC SUITE# 610. 860 NORTH DOROTHY DR RICHARDSON TX 75081.USA TIS CONTROL LIMITED RM 1502-p9 Easey CommBldg 253-261 Hennessy Rd Wanchai Hong Kong