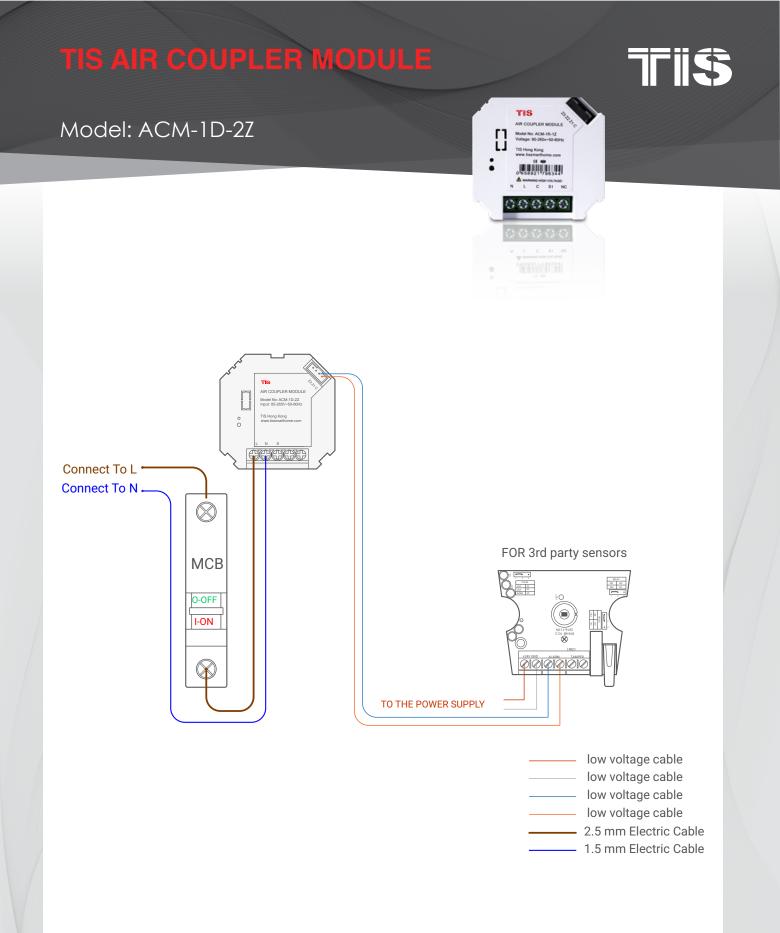

## Model: ACM-1D-2Z

Figure 2: ACM-1D-2Z & 3rd Party Sensor Connection Diagram

Copyright © 2020 TIS. All Rights Reserved TIS Logo is a Registered Trademark of Texas Intelligent System LLC in the United States of America. This company takes TIS Control Ltd. in other countries. All of the Specifications are subject to change without notice. TEXAS INTELLIGENT SYSTEM LLC SUITE# 610. 860 NORTH DOROTHY DR RICHARDSON TX 75081.USA TIS CONTROL LIMITED RM 1502-p9 Easey CommBldg 253-261 Hennessy Rd Wanchai Hong Kong