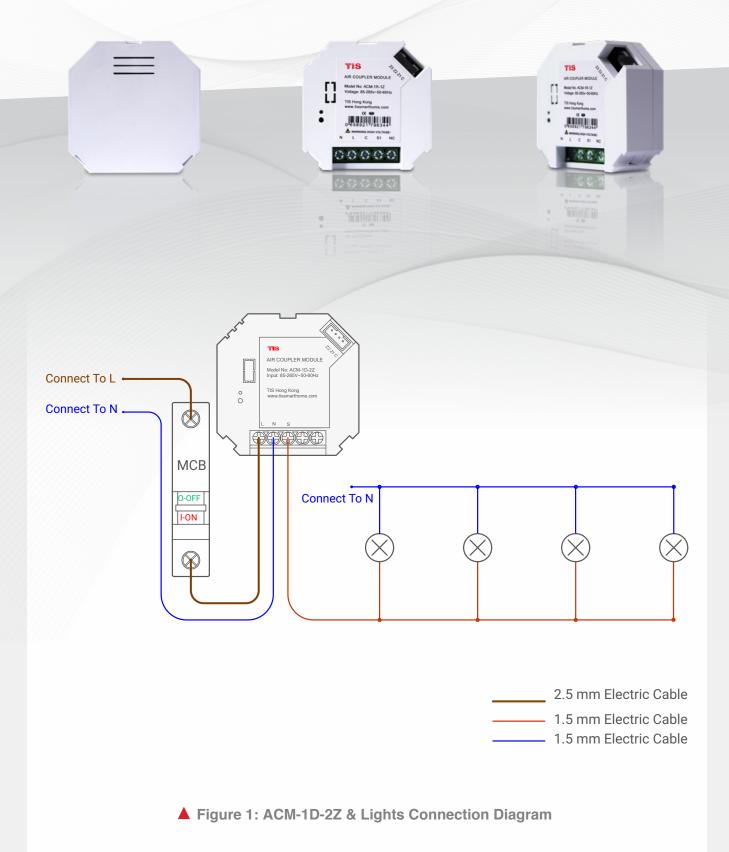

# **TIS AIR COUPLER MODULE**

## Model: ACM-1D-2Z

Figure 2: ACM-1D-2Z & 3rd Party Sensor Connection Diagram

Copyright © 2020 TIS. All Rights Reserved TIS Logo is a Registered Trademark of Texas Intelligent System LLC in the United States of America. This company takes TIS Control Ltd. in other countries. All of the Specifications are subject to change without notice. TEXAS INTELLIGENT SYSTEM LLC SUITE# 610. 860 NORTH DOROTHY DR RICHARDSON TX 75081.USA TIS CONTROL LIMITED RM 1502-p9 Easey CommBldg 253-261 Hennessy Rd Wanchai Hong Kong