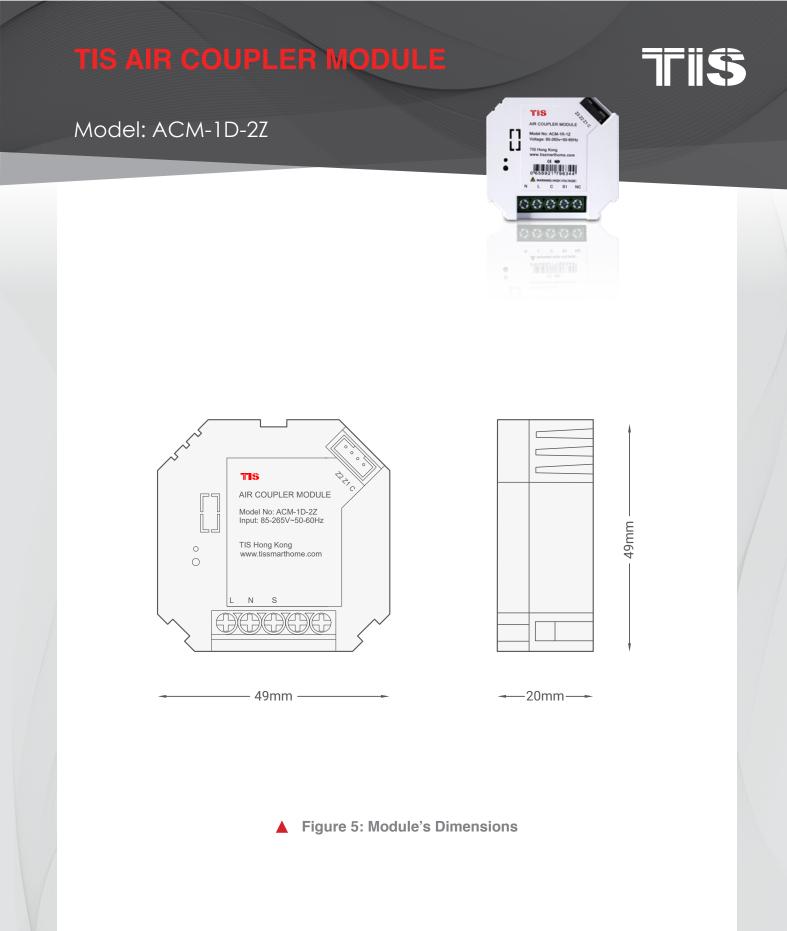

## Model: ACM-1D-2Z

Figure 2: ACM-1D-2Z & 3rd Party Sensor Connection Diagram

Copyright © 2020 TIS. All Rights Reserved TIS Logo is a Registered Trademark of Texas Intelligent System LLC in the United States of America. This company takes TIS Control Ltd. in other countries. All of the Specifications are subject to change without notice. TEXAS INTELLIGENT SYSTEM LLC SUITE# 610. 860 NORTH DOROTHY DR RICHARDSON TX 75081.USA TIS CONTROL LIMITED RM 1502-p9 Easey CommBldg 253-261 Hennessy Rd Wanchai Hong Kong