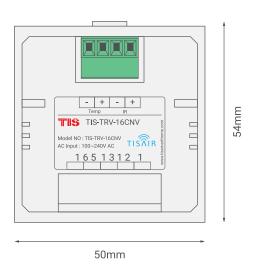

## TIS RADIATOR VALVE Smart Thermostatic Radiator Valve (TRV)

Model: TIS-TRV

▲ Figure 3: TIS-TRV-16CNV Dimenions