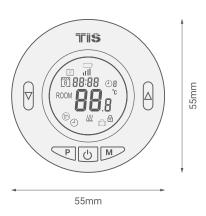

## TIS RADIATOR VALVE Smart Thermostatic Radiator Valve (TRV)

Model: TIS-TRV

▲ Figure 2: TRV Dimensions