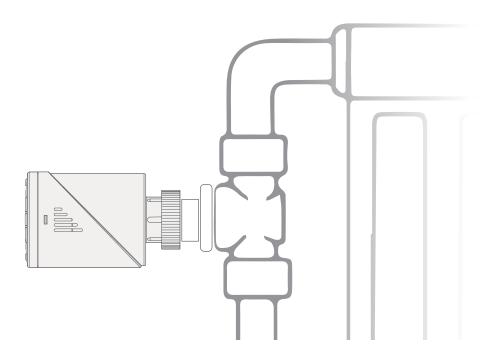

## TIS RADIATOR VALVE Smart Thermostatic Radiator Valve (TRV)

Model: TIS-TRV

▲ Figure 4: TRV & Radiator Junction Point