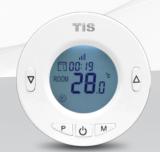

## TIS RADIATOR VALVE Smart Thermostatic Radiator Valve (TRV)

Model: TIS-TRV

▲ Figure 2: TRV Dimensions