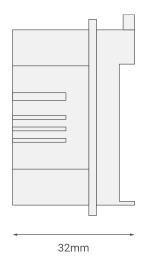

## TIS RADIATOR VALVE Smart Thermostatic Radiator Valve (TRV)

Model: TIS-TRV

▲ Figure 2: TRV Dimensions