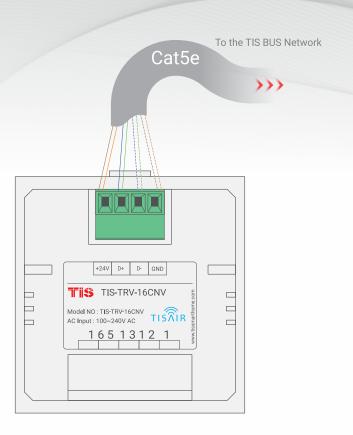

## **TIS RADIATOR VALVE**

Smart Thermostatic Radiator Valve (TRV)

Model: TIS-TRV

Cate5 connection

GND(white-orange)&(white-brown)

D-(white-green)&(white-blue)

D+(blue-green)

+24V(brown-orange)

▲ Figure 1: TRV & TIS BUS Connection Diagram