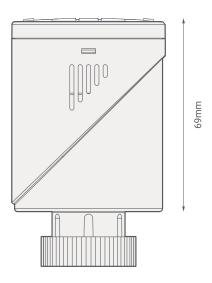

## TIS RADIATOR VALVE Smart Thermostatic Radiator Valve (TRV)

Model: TIS-TRV

▲ Figure 3: TIS-TRV-16CNV Dimenions